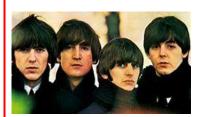

The Beatles Formed: 1960 Consist of: John Lennon, Paul McCartney, George Harrison and Ringo Starr.