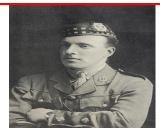

#### **Noel Godfrey Chavasse**

Born: 9th November 1884 Died: 4th August 1917 (aged 32) 1908 he represented Great Britain in the Olympic Games, 1913 became a lieutenant of the Royal Medical Corps. 1916 Awarded the Victoria Cross. 1917 awarded his second Victoria